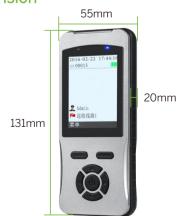

### **Dimension**

# **Specifications**

| Reading Method         | Auto-induction, free from pressing any button |
|------------------------|-----------------------------------------------|
| Display                | TFT 2.4 ' High-definition color display       |
| Event                  | 500 Pieces                                    |
| Storage capacity       | 80,000pcs                                     |
| Impact record capacity | 32,000pcs                                     |
| Communication          | USB pogo pin contacts                         |
| Direction              | LED+Vibration+LCD                             |
| Baud rate              | 115200Bps                                     |
| Dimension              | 131mm x 55mm x 20mm                           |
| Camera                 | 2.0 Megapixel high identification camera      |
| Image storage          | 8G IT card                                    |
| Lighting               | LED Lighting can be used as a torch at night  |
| Working temperature    | 40 °C to 70 °C                                |
| Working humidity       | 0 to 95%                                      |
| IP rating              | IP 65                                         |
| Battery                | 900mAh built-in rechargeable lithium battery  |
| Battery level          | 5 levels display                              |
| Net weight             | 130g                                          |