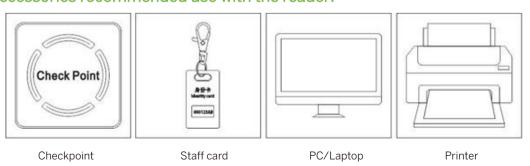

# **S4A INDUSTRIAL CO.,LIMITED**



# Guard Tour Probe Built In Camera And With Led Lighting



### USB cable (Pogo Pin Contacts)

### **Features**

- > Camera take site photo, believe what you see
- > User-programmable item cuts out any unnecessary paperwork
- > LED lighting, lighting night and dark place job
- > Durable pogo pin contacts

### Accessories included with the reader:



### Accessories recommended use with the reader:



# **Specifications**

| Reading Method         | Auto-induction, free from pressing any button |
|------------------------|-----------------------------------------------|
| Display                | TFT 2.4 ' High-definition color display       |
| Event                  | 500 Pieces                                    |
| Storage capacity       | 80,000pcs                                     |
| Impact record capacity | 32,000pcs                                     |
| Communication          | USB pogo pin contacts                         |
| Direction              | LED+Vibration+LCD                             |
| Baud rate              | 115200Bps                                     |
| Dimension              | 131mm x 55mm x 20mm                           |
| Camera                 |