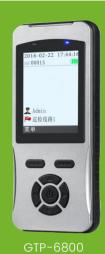

# Guard Tour Probe Built In Camera And With Led Lighting

# **Specifications**

| Reading Method         | Auto-induction, free from pressing any button |
|------------------------|-----------------------------------------------|
| Display                | TFT 2.4 ' High-definition color display       |
| Event                  | 500 Pieces                                    |
| Storage capacity       | 80,000pcs                                     |
| Impact record capacity | 32,000pcs                                     |
| Communication          | USB pogo pin contacts                         |
| Direction              | LED+Vibration+LCD                             |
| Baud rate              | 115200Bps                                     |
| Dimension              | 131mm x 55mm x 20mm                           |
| Camera                 | 2.0 Megapixel high identification camera      |
| Image storage          | 8G IT card                                    |
| Lighting               | LED Lighting can be used as a torch at night  |
| Working temperature    | 40 °C to 70 °C                                |
| Working humidity       | 0 to 95%                                      |
| IP rating              | IP 65                                         |
| Battery                | 900mAh built-in rechargeable lithium battery  |
| Battery level          | 5 levels display                              |
| Net weight             | 130g                                          |