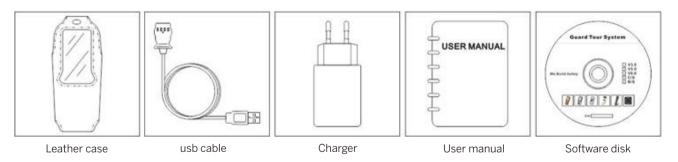

# **S4A INDUSTRIAL CO.,LIMITED**



# Guard Tour Probe Built In Camera And With Led Lighting



### USB cable (Pogo Pin Contacts)

### **Features**

- > Camera take site photo, believe what you see
- > User-programmable item cuts out any unnecessary paperwork
- > LED lighting, lighting night and dark place job
- > Durable pogo pin contacts

### Accessories included with the reader:



### Accessories recommended use with the reader:



# **Specifications**

| Reading Method         | Auto-induction, free from pressing any button |
|------------------------|-----------------------------------------------|
| Display                | TFT 2.4 ' High-definition color display       |
| Event                  | 500 Pieces                                    |
| Storage capacity       | 80,000pcs                                     |
| Impact record capacity | 32,000pcs                                     |
| Communication          | USB pogo pin contacts                         |
| Direction              | LED+Vibration+LCD                             |
| Baud rate              | 115200Bps                                     |
| Dimension              | 131mm x 55mm x 20mm